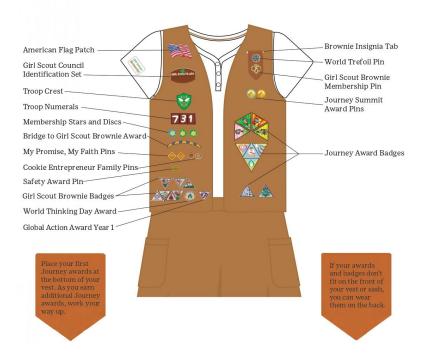

|     |
| Brownie & World Pins    |      | \$56.71 |     |

## \* Prices listed include tax. We accept Visa, MasterCard and Discover.

| Total: \$                  | <br>heck ◆CreditC | ard Name on | Card: |             |             |
|----------------------------|-------------------|-------------|-------|-------------|-------------|
| Card Number: _<br>CV Code: | <br><del>-</del>  | Exp. Date   | /     | _ Zip Code: | <del></del> |

Ann Arbor 1671 Plymouth Rd. 734-714-5140

Jackson 4403 Francis St. 517-784-8543

Kalamazoo 601 W Maple St. 269-343-1516

Lansing 13287 Wacousta Rd. Ann Arbor, MI 48105 Jackson, MI 49203 Kalamazoo, MI 49008 Grand Ledge, MI 48837 Saginaw, MI 48604 517-699-9400

Saginaw 5470 Davis Rd. 989-799-9565

## Girl Scout Brownie Sash



## Girl Scout Brownie Vest