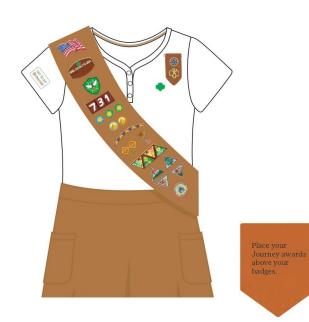

Start-Up Patches, |      |         |     |
| Brownie & World Pins    |      | \$56.71 |     |

## \* Prices listed include tax. We accept Visa, MasterCard and Discover.

| Total: \$                  | <br>heck ◆CreditC | ard Name on | Card: |             |             |
|----------------------------|-------------------|-------------|-------|-------------|-------------|
| Card Number: _<br>CV Code: | <br><del>-</del>  | Exp. Date   | /     | _ Zip Code: | <del></del> |

Ann Arbor 1671 Plymouth Rd. 734-714-5140

Jackson 4403 Francis St. 517-784-8543

Kalamazoo 601 W Maple St. 269-343-1516

Lansing 13287 Wacousta Rd. Ann Arbor, MI 48105 Jackson, MI 49203 Kalamazoo, MI 49008 Grand Ledge, MI 48837 Saginaw, MI 48604 517-699-9400

Saginaw 5470 Davis Rd. 989-799-9565

## Girl Scout Brownie Sash



## Girl Scout Brownie Vest