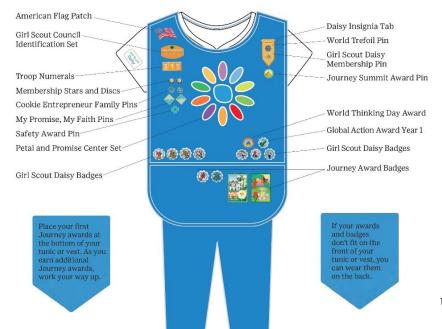

|                                |                 |       |                |      |                          |           |        |              |             |        |
| CV Code:                                                                  |          |                                |                 |       |                |      |                          | Zip (     | Joue.  | ·            | <del></del> |        |

**Ann Arbor** 1671 Plymouth Rd. Ann Arbor, MI 48105 734-714-5140 **Jackson** 4403 Francis St. Jackson, MI 49203 517-784-8543 **Kalamazoo** 601 W Maple St. Kalamazoo, MI 49008 269-343-1516 **Lansing** 13287 Wacousta Rd. Grand Ledge, MI 48837 517-699-9400

**Saginaw** 5470 Davis Rd. Saginaw, MI 48604 989-799-9565

## Girl Scout Daisy Vest



## Girl Scout Daisy Tunic