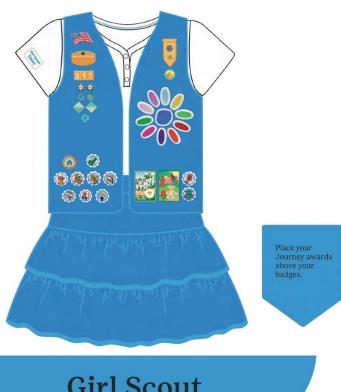

| <u> </u> |                                |                 |       |                |      |                          |           |        |              |             |        |
| CV Code:                                                                  |          |                                |                 |       |                |      |                          | Zip (     | Joue.  | ·            | <del></del> |        |

**Ann Arbor** 1671 Plymouth Rd. Ann Arbor, MI 48105 734-714-5140 **Jackson** 4403 Francis St. Jackson, MI 49203 517-784-8543 **Kalamazoo** 601 W Maple St. Kalamazoo, MI 49008 269-343-1516 **Lansing** 13287 Wacousta Rd. Grand Ledge, MI 48837 517-699-9400

**Saginaw** 5470 Davis Rd. Saginaw, MI 48604 989-799-9565

## Girl Scout Daisy Vest



## Girl Scout Daisy Tunic